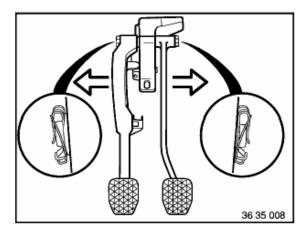

## Installation:

Make sure locking clips are seated correctly.

Clutch-pedal assembly:

- 1. Bearing sleeves check or replace
- 2. Locking clip
- 3. Clutch pedal
- 4. Grommet for clutch-pedal return spring
- 5. Mounting block

Brake-pedal assembly:

- 1. Bearing sleeves check or replace
- 2. Brake pedal
- 3. Locking clip
- 4. Grommet
- 5. Mounting block

Assembly of over-center helper spring

- 1. Spring retainer
- 2. Over-center helper spring
- 3. Guide pin
- 4. Bearing shaft
- 5. Locking clip