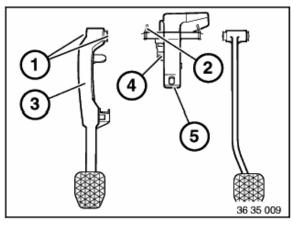

Brake-pedal assembly:

- 1. Bearing sleeves check or replace
- 2. Brake pedal
- 3. Locking clip
- 4. Grommet
- 5. Mounting block

Assembly of over-center helper spring

- 1. Spring retainer
- 2. Over-center helper spring
- 3. Guide pin
- 4. Bearing shaft
- 5. Locking clip