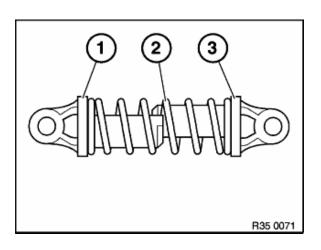

Transfer grommet for clutch pedal return spring, replacing if necessary.

Grease sliding faces, see Technical Data

Over-center helper spring from model 3/97:

- 1. Spring retainer, black
- 2. Over-center helper spring
- 3. Spring retainer, gray