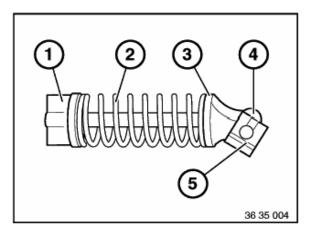

Brake-pedal assembly:

- 1. Bearing sleeves check or replace
- 2. Brake pedal
- 3. Locking clip
- 4. Grommet
- 5. Mounting block

Assembly of over-center helper spring

- 1. Spring retainer
- 2. Over-center helper spring
- 3. Guide pin
- 4. Bearing shaft
- 5. Locking clip