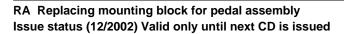

## Note:

Remove and install mounting block for pedal assembly, see 35 11 000

Take off locking clips.

Pull brake and clutch pedals off shaft.